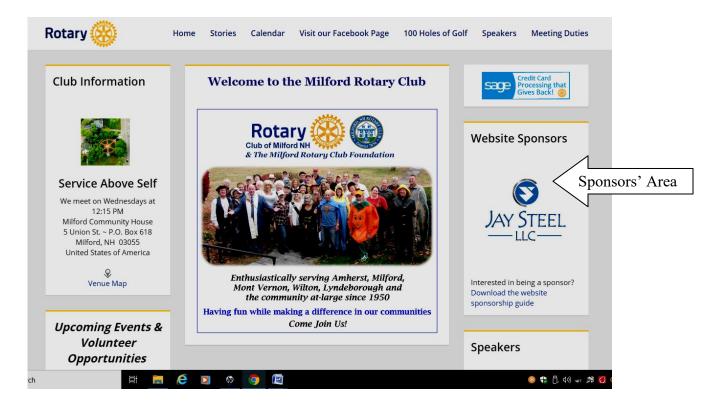

## Thank you for your interest in sponsoring Milford Rotary Club's website!

Your logo will appear in the Sponsors' Area of the Homepage and on selected content pages including the Calendar and Speakers pages.

- Your logo will also appear on any e-bulletins sent out by the club using the Clubrunner platform.
- All logos will link to a website destination of your choice.
- In addition, the Club will recognize your support at least twice a year through our social media pages – Facebook, LinkedIn, Twitter
- The cost \$100 per year.
- Please make your check payable to the Milford Rotary Club.
- ❖ Interested? Please contact Janet Langdell to secure your sponsorship and to receive an invoice. Please email a copy of your preferred logo image (jpeg or png formats) along with any special instructions to Langdell508@comcast.net.